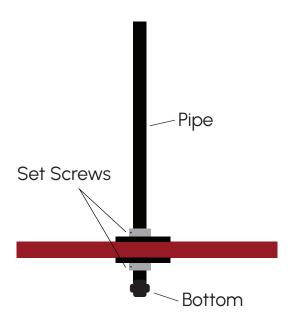

#### Step 1:

Slide your ninja obstacle onto the vertical hanging pipe so that it is mounted above the welded Bottom.

## Step 2:

Rotate each bearing so that the Set Screws are facing the same poisition. This will ensure the obstacle is balanced correctly on the pipe.

#### Step 3:

Using the correct size Hex Key, tighten the set screws until they are firmly secured. Then hang the pipe with mounted obstacle on your rig.