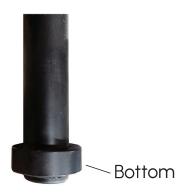

#### Step 1:

Slide your ninja obstacle onto the vertical hanging pipe so that it is mounted above the welded Bottom.